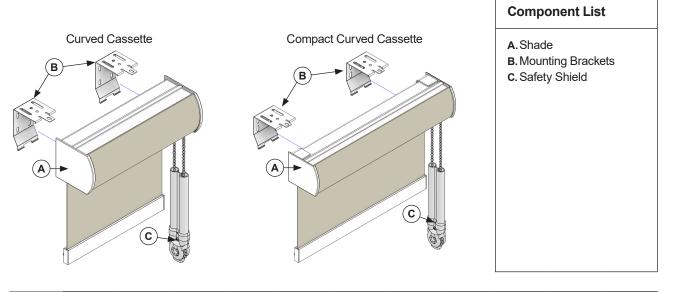

# **Roller Shade**

**Curved Cassette & Compact Curved Cassette Installation Instructions** 

### INSTALL THE SAFETY SHIELD

NOTE: For shades with chain operation only. Ensure that Safety Shield is carefully and properly installed.