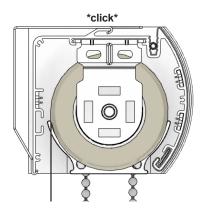

### 4 INSTALL THE SHADE

- With the curved face of the cassette facing you, (1) insert the back edge of the cassette onto the bottom of each mounting bracket, as shown below.
- (2) Starting from the center of the shade, push the cassette back and up until the cassette snaps into the top tab of the mounting bracket.
- (3) You should hear an audible click as the cassette snaps in to the mounting brackets. Repeat this process for each bracket.