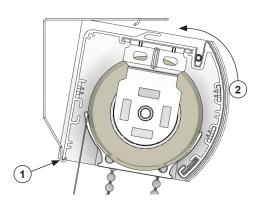

### 4 INSTALL THE SHADE

- With the curved face of the cassette facing you, (1) insert the back edge of the cassette onto the bottom of each mounting bracket, as shown below.
- (2) Starting from the center of the shade, push the cassette back and up until the cassette snaps into the top tab of the mounting bracket.
- (3) You should hear an audible click as the cassette snaps in to the mounting brackets. Repeat this process for each bracket.