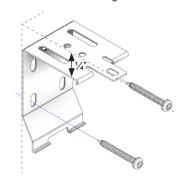

#### WALL MOUNT

For wall mount applications, please ensure that you leave a ¼" between the ceiling and the mounting bracket to facilitate mounting and dismounting.

\* 50mm bracket may vary in shape