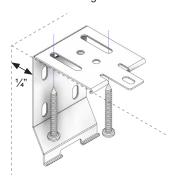

### **CEILING MOUNT**

For ceiling mount applications, please ensure that you leave a ¼" between the wall and the mounting bracket to facilitate mounting and dismounting.